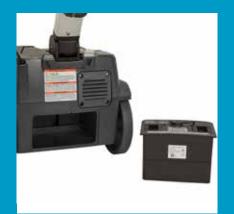

#### **Maximize Runtime**

The lightweight and compact lithiumion battery provides 50 minutes of run time (75 minutes with optional battery) and can be easily swapped out to extend run time.

CS5