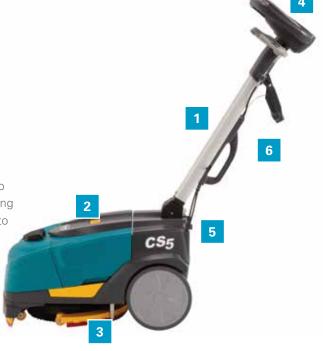

### Inside the CS5

- 1. Adjustable handle adjusts to the comfort level of the operator and allows for cleaning under and around obstacles.
- 2. Easily removable tanks allows for filling and dumping of water or solution nearly anywhere including small sinks.
- 3. Scrubbing action standard brush with wear indicator provides a powerful clean on multi-floor surfaces and indicator shows when it's time to replace.

- 4. Battery charge indicator alerts operator of remaining battery power indicated by green, yellow and red lights.
- 5. Quiet running allows for cleaning in conjested areas at any time of day with minimal disruption.
- 6. Simplicity in design easy to use and operate while enabling site locations and operators to self-support and maintain.